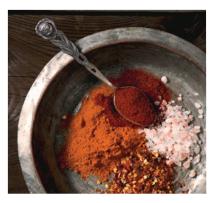

# CLASSIC MEXICAN FLAVORS

A wide range of traditional and contemporary Mexican and South American flavors including Chipotle Adobo, Enchilada, Fajita and many more authentic flavors.

- Dips
- Marinades
- Moles
- Rubs
- Salsas & Sauces
- Soups & Stews