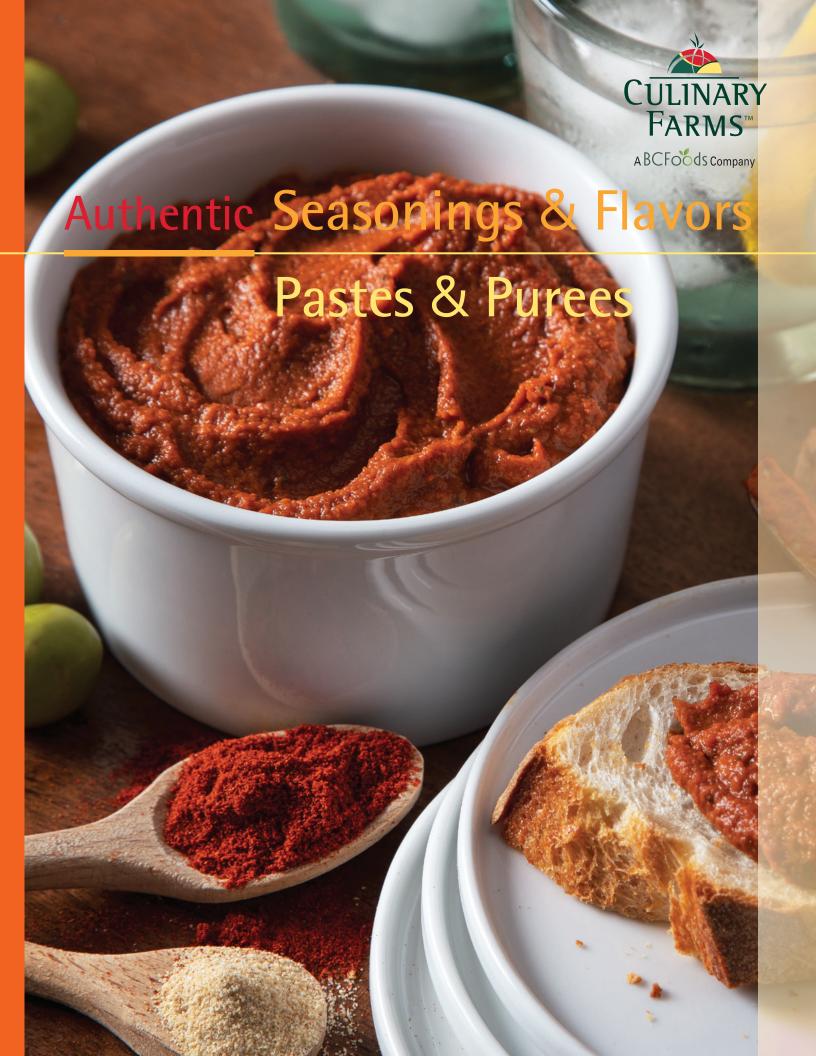

# CHILI POWDER

Classic mixes of flavorful mild red chile peppers, paprika, cumin, oregano and salt.

Or have us customize and tailor the flavor profile to a regional preference.

- Dips
- Rubs
- Marinades Sauces
  - C----
- Moles Sou